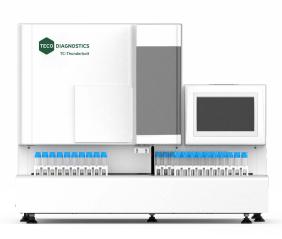

## TC-Thunderbolt

## **Urine Analyzer**

#### Various Parameters Detected

- Automatic detection of up to 10 chemistry parameters, automatic ACR reporting for early detection of kidney disease.
- Physical parameters available which are color, turbidity, specific gravity and conductivity.

#### **Touch LCD Screen**

Intelligent touch LCD screen with user friendly interfaces.

#### **Unique Strip-feeding Technology**

Unique strip-feeding device adopted to ensure right strip-feeding and avoid strip damage and blocking.

#### **Quality Control**

Complete quality control system to ensure detection quality.