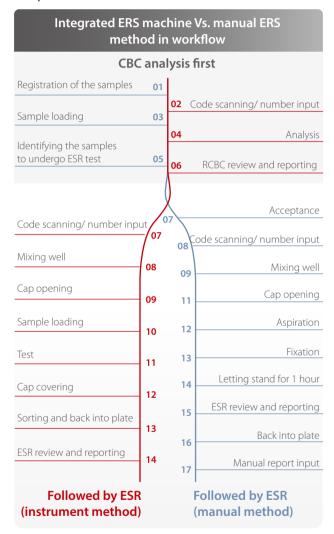

#### Simplified workflow

# For manual method

- Additional tubes
- Additional manpower
- Time consuming
- Potential biosafety hazards due to the blood exposure during the whole process

## For instrument method

- · Additional instrument cost
- · Additional maintenance cost

#### Shortening the turnaround time (TAT)